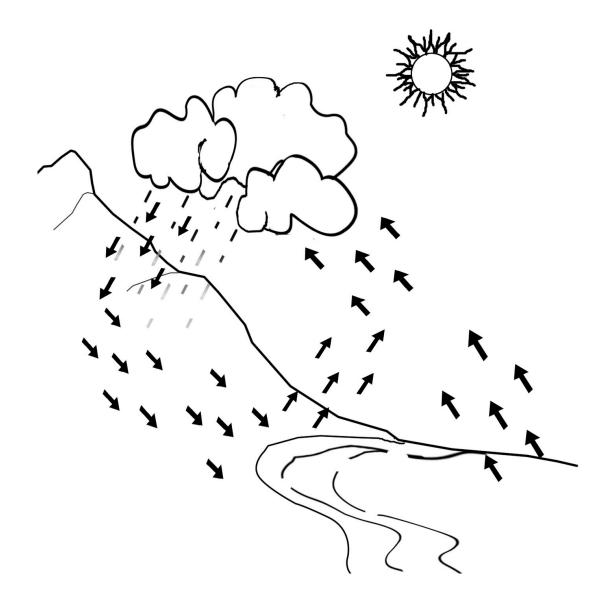

### WATER CYCLE IN THE CLOUD FOREST Water Cycle Diagram

Demonstration drawing and labels:

| Name: _  | <br> | <br> |  |
|----------|------|------|--|
| Section: | <br> | <br> |  |

Date: \_\_\_\_\_