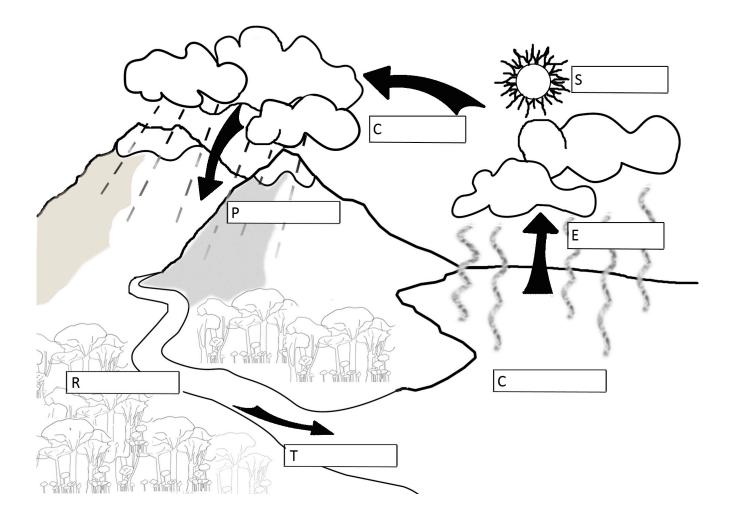

## **WATER CYCLE IN THE CLOUD FOREST** Student Assessment: Steps of the Water Cycle

*Directions:* Examine the diagram below. Determine where each step of the water cycle is occurring and label it. Explain each label as well.